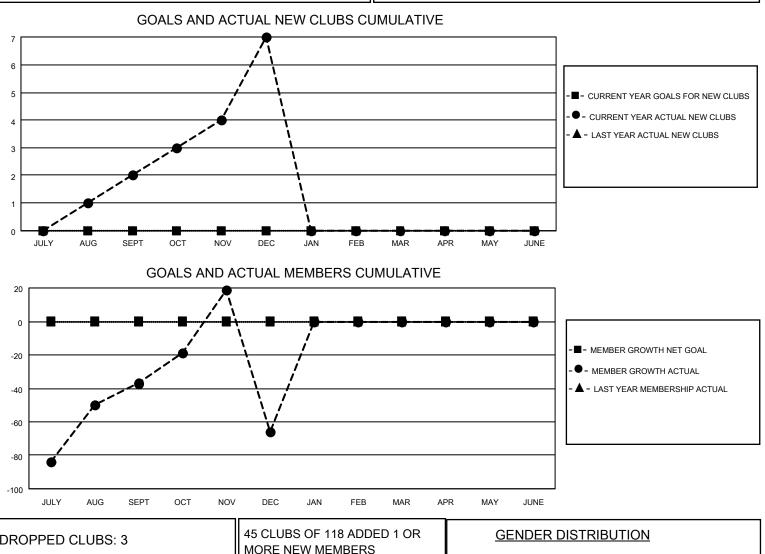

## LOCATION NEPAL

District 325 G

Results as of: 12/31/2022

| Clubs                 |               |           |               | Members               |                         |                         |                                                    |
|-----------------------|---------------|-----------|---------------|-----------------------|-------------------------|-------------------------|----------------------------------------------------|
| RESULTS FOR 2022-2023 |               |           |               | RESULTS FOR 2022-2023 |                         |                         |                                                    |
| QUARTER               | NEW CLUB GOAL | NEW CLUBS | DROPPED CLUBS | QUARTER               | IBER GROWTH NET<br>GOAL | MEMBER GROWTH<br>ACTUAL | DROPPED<br>MEMBERS ACTUAL<br>(including transfers) |
| JULY/AUG/SEPT         | 0             | 2         | 2             | JULY/AUG/SEPT         | 0                       | 142                     | 173                                                |
| OCT/NOV/DEC           | 0             | 5         | 1             | OCT/NOV/DEC           | 0                       | 183                     | 202                                                |
| JAN/FEB/MAR           | 0             | 0         | 0             | JAN/FEB/MAR           | 0                       | 0                       | 0                                                  |
| APR/MAY/JUNE          | 0             | 0         | 0             | APR/MAY/JUNE          | 0                       | 0                       | 0                                                  |

| DROPPED CLUBS: 3 |     | 45 CLUBS OF 118 ADDED 1 OR<br>MORE NEW MEMBERS | GENDER DISTRIBUTION       |                |  |
|------------------|-----|------------------------------------------------|---------------------------|----------------|--|
|                  |     |                                                | MALE                      | 1,845 (66.73%) |  |
|                  |     |                                                | FEMALE                    | 914 (33.06%)   |  |
| DROPPED MEMBERS  |     |                                                | NON BINARY                | 0 (0.00%)      |  |
| DECEASED         | 0   |                                                | PREFER NOT TO ANSWER      | 6 (0.22%)      |  |
| DECEASED         | -   |                                                |                           |                |  |
| CLUB CANCELLED   | 101 | CLICK HERE FOR CUMULATIVE                      | TOTAL FAMILY UNIT MEMBERS | s 2,174        |  |
| OTHER            | 274 | MEMBERSHIP DATA                                |                           |                |  |
| TOTAL            | 375 |                                                | FAMILY MEMBERS PAYING HAI | LF DUES 1,533  |  |
|                  |     |                                                |                           |                |  |